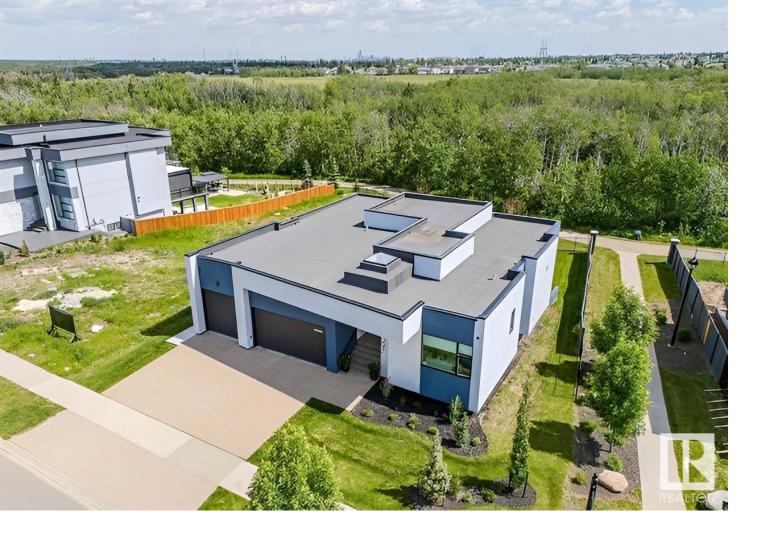

## Edmonton Alberta

STUNNING CONTEMPORARY WALKOUT BUNGALOW backing to RAVINE. Soaring ceilings (9-12 ft) throughout. Better than NEW, open concept 4 bedrm SMART home is perfect for entertaining. Approx 4100 sf ttl luxury living space well BELOW Replacement cost. Architecturally designed w/clean sleek line. Chef inspired kitchen has a massive island w/waterfall edge, DACOR appliances & an abundance of cabinetry. Sun filled Great rm & dining area. The primary suite overlooks the tranquil tree line. Retreat to your spa like ensuite w/a 6' soaker & O/S tiled steam shower. Huge closet for the ardent shopper w/direct access to the laundry rm. 2nd bedrm (or den) has a full ensuite. F/Fin bsmt w/a wetbar/wine rm right off the Family rm. 2 large bedrms each w/their own full bathrm. Exercise rm & Theatre rm. Roughed in A/C. O/S HEATED TRIPLE garage. Outdoor entertaining space on each level + patio area for the firepit (9838 sf WINDERMERE lot). Leather wrapped 8' doors, open tread HW stairs & herringbone H/W. Steps to park/pond/schools (id:6769)