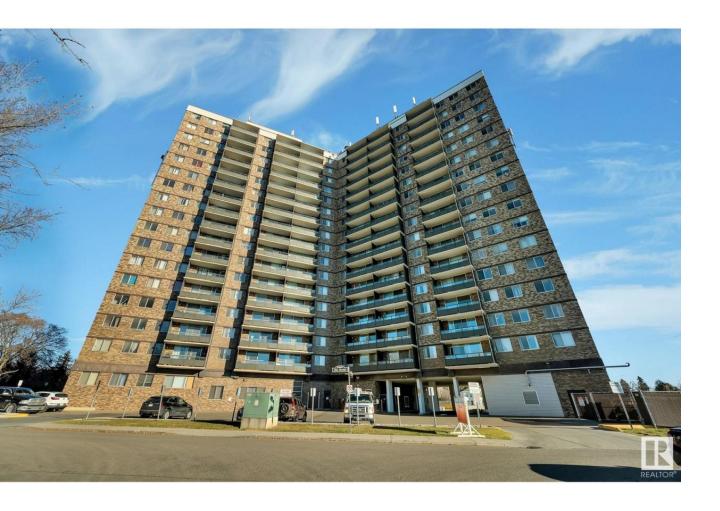

## Edmonton Alberta

\$134,900

COUNTLESS AMENITIES AND PERFECTLY LOCATED 2 BEDROOM CONDO IN GLENORA! This spacious 1111+ sqft condo has everything you need and more. Ideal for a first time buyer, young professional, anyone looking to downsize or any investor. With full access to an exercise room, indoor pool, sauna, games room and ALL UTILITIES INCLUDED, what more could you ask for? Step into the 4th floor unit, greeted by french doors and drenched in natural light. It offers a huge living/dining space, galley kitchen, massive primary bedroom, generous size 2nd bedroom (perfect for a home office), in-suite storage and huge balcony. You are minutes away from the Edmonton's River Valley, West Edmonton Mall, local eats and countless other amenities. The possibilities are endless. Close to schools, public transportation and easy access to major commuting routes. Welcome home! SOME PHOTOS ARE VIRTUALLY STAGED. (id:6769)