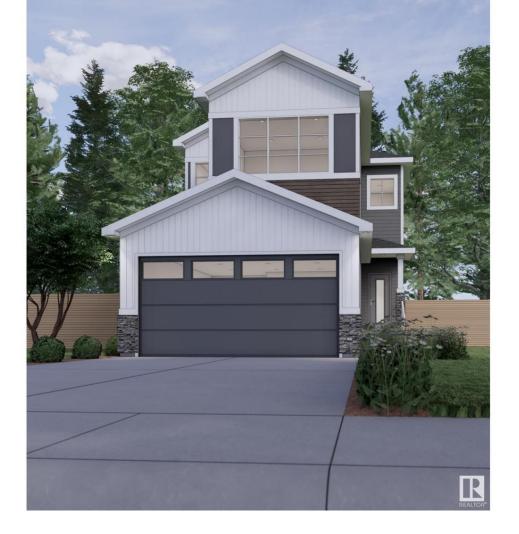

## Beaumont Alberta \$655,000

LUXURY LIVING IN RUISSEAU! HUGE PIE SHAPED LOT! Where modern living meets small-town charm in Beaumont. Ideally located just minutes from the airport, updated recreational facilities, scenic multi-use trails, parks, playgrounds, & locally owned restaurants. Schools are within easy walking distance, making it perfect for growing families. The 'Cole' by Cranston Master Builder ft 9' ceilings, durable vinyl plank flooring throughout the main floor, with an inviting electric fireplace in the living room. The stylish kitchen boasts quartz countertops, soft-close cabinetry extending to the ceiling, & a convenient spice kitchen with a second stove, sink, and full-height cabinets. A bright dining room, den & 4-piece bath complete the main level. Upstairs, enjoy the ease of laundry, a bonus room, & a serene primary with a 5-piece ensuite & walk-in closet. Tow additional bedrooms provide comfort and space for the whole family. Plus a double attached garage and SEPARATE ENTRANCE to basement that has 2 windows! (id:6769)