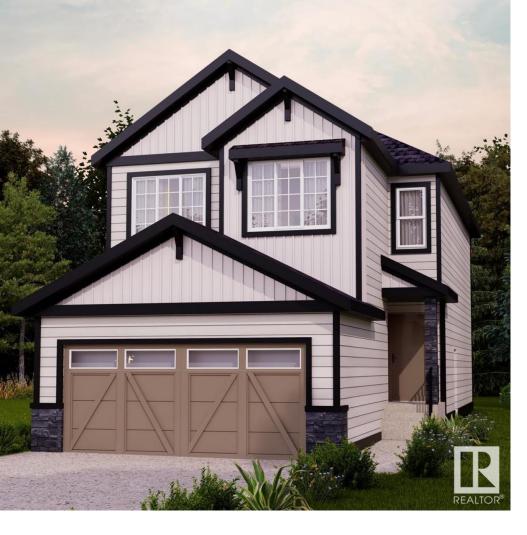

## Edmonton Alberta

\$559,900

Edgemont is an iconic community settled in the heart of West Edmonton, a neighbourhood secluded from the noise, so you can focus on what matters most! The 'Bedford-24' offers stunning features, quality craftsmanship, and an open-concept floor plan that makes day-to-day living effortless with its functional design. 9' ceilings on the main floor, laminate flooring, and quartz counters. You'll enjoy a spacious kitchen with an abundance of cabinet and counter space, soft-close doors and drawers, plus a walk-through pantry! Your living room offers comfort and style, with an electric fireplace and large windows for plenty of natural light. Rest and retreat upstairs, where you'll enjoy a large bonus room plus 3 bedrooms, including a primary suite designed for two with its expansive walk-in closet and spa-inspired ensuite! SIDE ENTRANCE! \*\*PLEASE NOTE\*\*PICTURES ARE OF SIMILAR HOMES; ACTUAL HOMES, PLANS, FIXTURES, AND FINISHES MAY VARY AND ARE SUBJECT TO AVAILABILITY/CHANGES WITHOUT NOTICE. (id:6769)