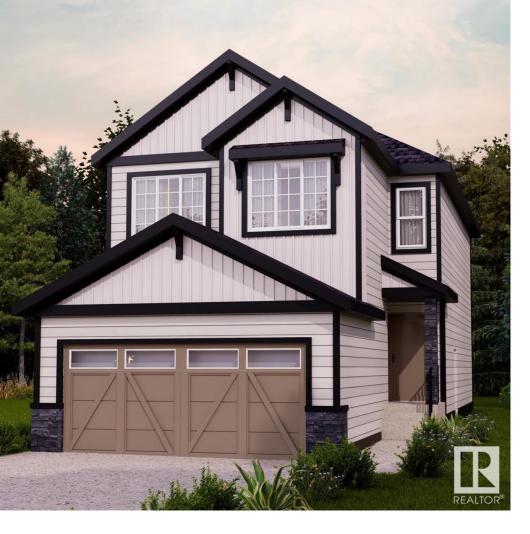

## Edmonton Alberta \$574,900

Surrounded by natural beauty, Alces has endless paved walking trails, community park spaces and is close to countless amenities. Akash Homes presents The 'Bedford'; this home offers stunning features, quality craftsmanship, and an open-concept floor plan that makes day-to-day living effortless with its functional design. Your main floor offers 9' ceilings, laminate flooring, and quartz counters. You'll enjoy a spacious kitchen with an abundance of cabinet and counter space, soft-close doors and drawers, plus a walk-through pantry! Your living room offers comfort and style, with an electric fireplace and large windows for plenty of natural light. Rest & retreat upstairs, where you'll enjoy a large bonus room plus 3 bedrooms, including a primary suite designed for two with its expansive walk-in closet and spa-inspired ensuite! \$5K brick credit \*\*PLEASE NOTE\*\*PICTURES ARE OF SIMILAR HOMES; PLANS, FIXTURES, AND FINISHES MAY VARY AND ARE SUBJECT TO AVAILABILITY/CHANGES WITHOUT NOTICE. (id:6769)