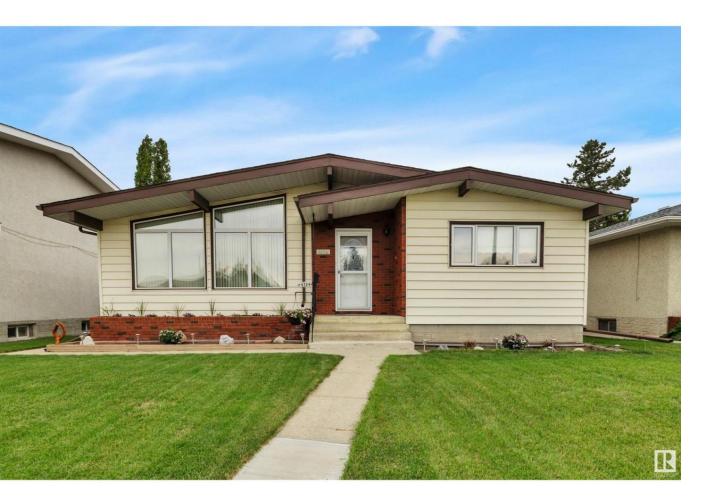

## Edmonton Alberta

Welcome to this charming bungalow in the heart of Royal Gardens, offering a perfect blend of character & comfort. With 1,256 sq ft of well-designed living space, this home features 3 spacious bedrooms and 2 bathrooms, ideal for families, downsizers, or anyone seeking a functional single-level layout. Vaulted ceilings in the main living area create a bright, airy atmosphere, adding architectural interest & enhancing the sense of space. Meticulously maintained by the second owners (since 1970), this home exudes pride of ownership throughout. The layout offers great flow between the living, dining, and kitchen areas while the 3 bedrooms are quietly tucked away, providing a private retreat from the main living spaces. Located in a desirable, family-friendly neighbourhood close to top-rated schools, parks, transit, & shopping, this bungalow offers unbeatable value. Whether you're looking to move right in or put your personal stamp on a classic home, this is a rare opportunity in a mature & welcoming community. (id:6769)