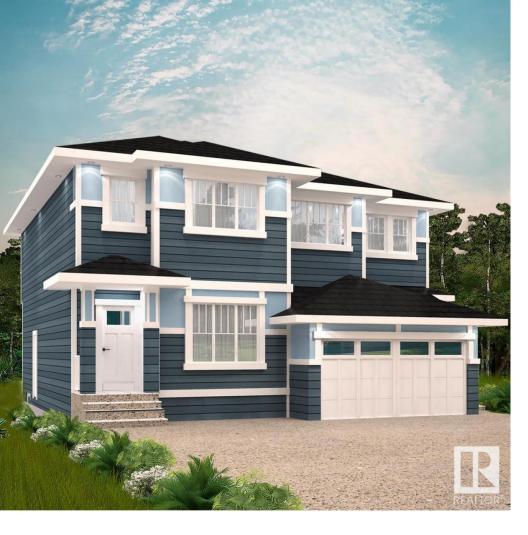

## Edmonton Alberta

\$489,900

Surrounded by natural beauty, Alces has endless paved walking trails, community park spaces and is close to countless amenities. Perfect for modern living and outdoor lovers. With over 1500 square feet of open concept living space, the Kingston-D, with rear detached garage, from Akash Homes is built with your growing family in mind. This duplex home features 3 bedrooms, 2.5 bathrooms and chrome faucets throughout. Enjoy extra living space on the main floor with the laundry on the second floor. The 9-foot ceilings and quartz countertops throughout blends style and functionality for your family to build endless memories. Rear double detached garage included. PLUS \$5000 BRICK CREDIT! \*\*PLEASE NOTE\*\* PICTURES ARE OF SHOW HOME; ACTUAL HOME, PLANS, FIXTURES, AND FINISHES MAY VARY AND ARE SUBJECT TO AVAILABILITY/CHANGES WITHOUT NOTICE. (id:6769)