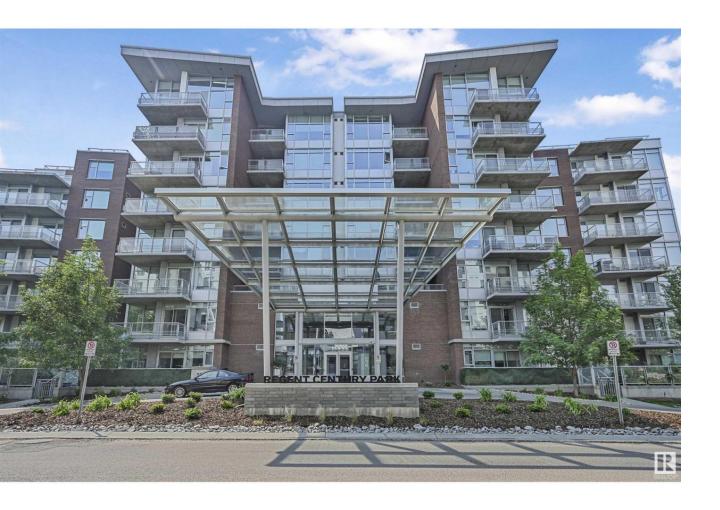

## Edmonton Alberta

\$248,800

Convenient living meets comfort at the Regent Century Park. Condo Fees INCLUDE heat, AC, water, electricity & internet!! Great orientation w/ COURTYARD/POND view that can be enjoyed on sizeable balcony. Open concept layout featuring trendy finishes & plenty of natural light. The room centers around the spacious kitchen w/ an oversized quartz floating island, plenty of cabinetry & Kitchen Aid appliances. Living room has gas fireplace & balcony access. Area complete w/ dining nook or alternatively use as office space. Large bedroom has walkthrough closet to ensuite w/ soaker tub, fully tiled shower & vanity. Plus IN-SUITE LAUNDRY. Upgrades include quartz counters, beautiful marble tile bathroom, 9' ceilings, upgraded lighting/ceiling fan & AC. Great space for young business professionals, couples or those looking to downsize. Building also has gym in common area. STEPS AWAY TO LRT, transit, shopping, restaurants & major arteries. Property also includes titled UNDERGROUND PARKING + titled STORAGE LOCKER. (id:6769)