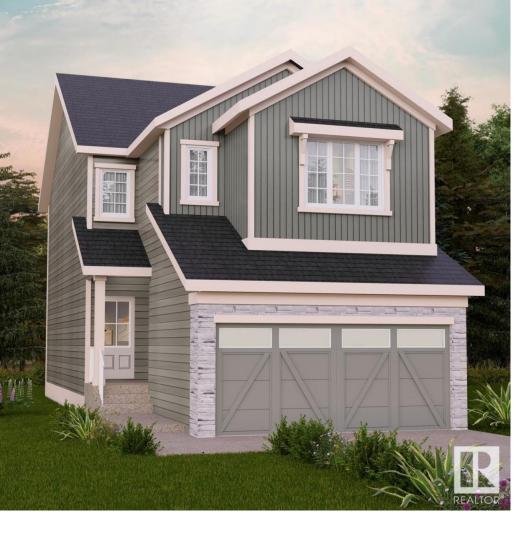

## Edmonton Alberta

\$559,900

Surrounded by natural beauty, Alces has endless paved walking trails, community park spaces and is close to countless amenities. Perfect for modern living and outdoor lovers. The Otis-Z'. This Zero-Lot-Line home with SIDE ENTRY is built with your growing family in mind. Featuring 3 bedrooms, 2.5 bathrooms and an expansive walk-in closet in the primary bedroom. Enjoy extra living space on the main floor with the laundry room on the second floor. The 9-foot ceilings, open to below concept and quartz countertops throughout blends style and functionality for your family to build endless memories. Plus \$5000 Brick Credit. \*\*PLEASE NOTE\*\* PICTURES ARE OF SIMILAR HOME; ACTUAL HOME, PLANS, FIXTURES, AND FINISHES MAY VARY AND ARE SUBJECT TO AVAILABILITY/CHANGES WITHOUT NOTICE. COMPLETION EST. JUL-SEP 2025. (id:6769)