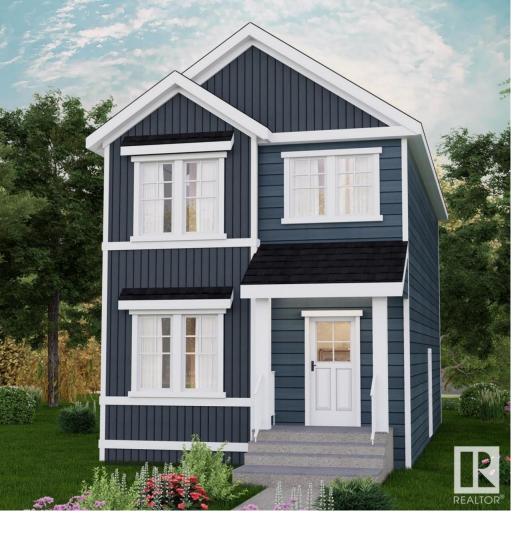

## Edmonton Alberta

\$499,900

Surrounded by natural beauty, Alces has endless paved walking trails, community park spaces and is close to countless amenities. Perfect for modern living and outdoor lovers. The exquisite 'Deacon-Z' CORNER LOT offers the perfect blend of comfort and style. Spanning approx. 1613 SQFT, this home offers a SIDE ENTEANCE, thoughtfully designed layout and modern features. As you step inside, you'll be greeted by an inviting open concept main floor that seamlessly integrates the living, dining, and kitchen areas. Abundant natural light flowing through large windows highlights the elegant laminate and vinyl flooring, creating a warm atmosphere for daily living and entertaining. Upstairs, you'll find a bonus room + 3 bedrooms that provide comfortable retreats for the entire family. The primary bedroom is a true oasis, complete with an en-suite bathroom for added convenience. \*\*PLEASE NOTE\*\* PICTURES ARE OF SHOW HOME; ACTUAL HOME, PLANS, FIXTURES, AND FINISHES MAY VARY AND ARE SUBJECT TO CHANGEWITHOUT NOTICE. (id:6769)