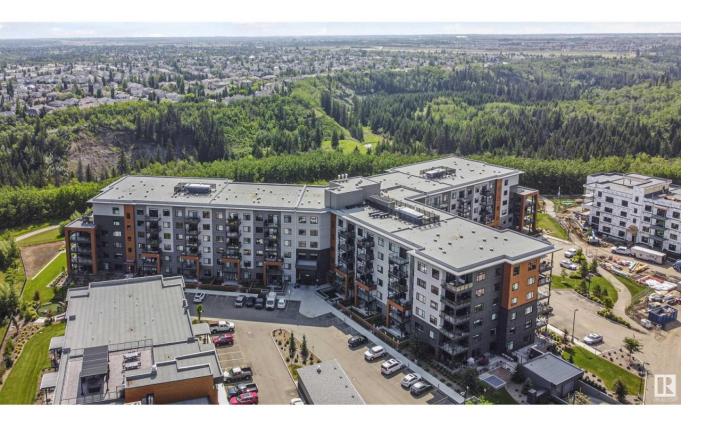

## Edmonton Alberta

\$819,800

Location, Location! RAVINE FACING gorgeous unit with many upgrades throughout! From the moment you walk in you will fall in love with the open floor plan featuring a den and 2 bedrooms, and spacious laundry room. This home shows pride of ownership, quality and elegance. The chef in the family will love the spacious kitchen with tons of storage space, large island, perfect to enjoy your morning coffee and dining area to host family dinners, or entertaining friends. Bright living room with large windows, electric fireplace and AMAZING VIEWS from your deck overlooking Whitemud Creek Ravine. This unit also comes with 2 titled stalls and an enclosed 9x13 storage room. The Edge at Larch Park boasts an incredible amount of amenities for you to enjoy including fitness and yoga, games room, lounge, kitchen, bike storage and a pet spa!! A must to see!! (id:6769)