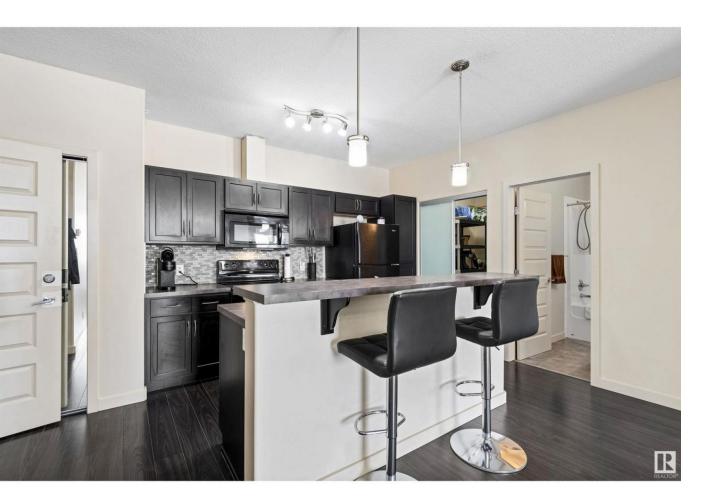

## Edmonton Alberta

IMPRESSIVE AND UNIQUE! This Top Floor, 2 Bed, 2 Bath suite with 2 parking stalls, and 2 balconies is unlike anything you have seen before, with a completely self contained suite with kitchenette and ensuite that can be used as a private primary suite, great guest room, perfect roommate space, or your private home office area. Upon entering the suite you have a foyer area with access to the laundry / storage room and then one door that leads to the main kitchen, dining, living space with the first bedroom, ensuite, massive pantry/storage room, and access to balcony 1 of 2. The second foyer door leads to the MASSIVE separated suite with kitchenette and it's own ensuite, closets, and balcony number 2. This incredible 4th floor suite has been extremely well cared for, and has low maintenance laminate and tile floors, huge windows, TONS of cabinet space, AND comes with TWO Parking Stalls! ( One underground and one above ground ). Located in a desirable building just steps to amazing amenities in Currents! (id:6769)

Living room 3.79 m X 5.11 m Dining room 4.25 m X 2.19 m Kitchen 4.98 m X 2.56 m Primary Bedroom 3.62 m X 4.65 m Bedroom 2 3.57 m X 3.54 m Storage 2.38 m X 1.83 m Laundry room 1.69 m X 2.54 m