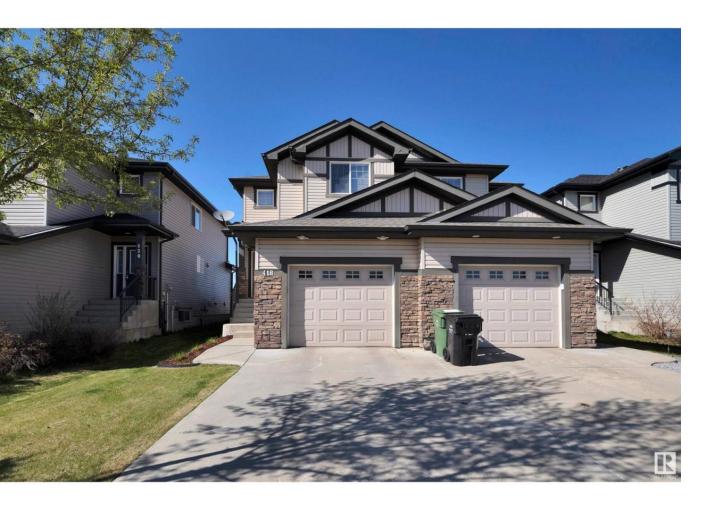

## Leduc Alberta

\$409.900

PRIDE OF OWNERSHIP! NO NEIGHBOURS BEHIND! Searching for your first home with space to grow? Quiet street, well cared for, & potential to finish the basement to your liking? This 1463 sq ft 3 bed, 2.5 bath Bedrock Homes duplex checks the boxes! Classic open concept layout, w/ terrific kitchen & large island for cooking up a storm! Corner pantry, S/S appliances, large window & sliding patio door for ample natural light. Good sized living room for entertaining & access to the yard. Upstairs brings 3 bedrooms, including the primary bedroom w/ 3 pce ensuite & walk in closet. Upper laundry room & additional 4 pce bath for your added convenience! The basement is unfinished, but room to add a 4th bedroom, rec room & future bath. Your yard is terrific! Extended rear deck for summer BBQs, storage shed, & room for the swingset or portable fire pit. Located blocks to playgrounds, walking trails & quick access to Hwy 2A & LRC are added perks. Call Robinson home today! (id:6769)