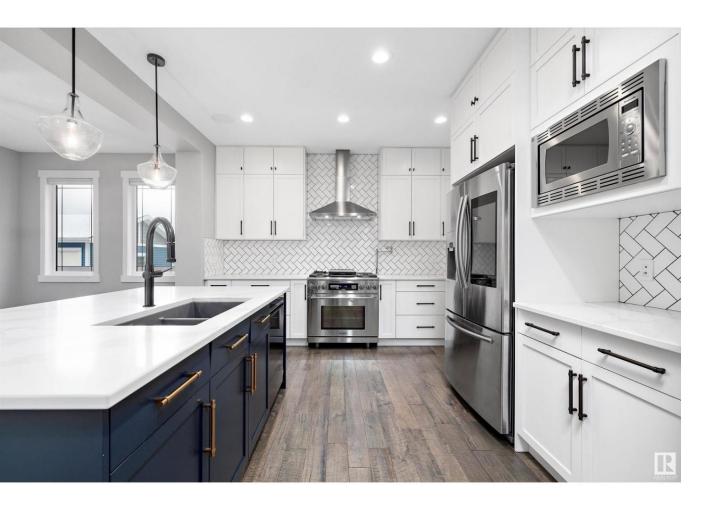

## Edmonton Alberta

\$879,900

Gorgeous COVENTRY BUILT 2578+ sq. ft. TIMELESS 2 STOREY plus a TRIPLE GARAGE with a LEGAL SUITE UPSTAIRS featuring AC & a BALCONY! Below replacement this STUNNING HOME offers a large traditional foyer with PARQUET TILE FLOORS & FRENCH DOORS to either the lovely LIVINGROOM with COFFERED CEILINGS or the DEN with a 1/2 bath. The SUNLIT GREATROOM offers a GENEROUS DINING AREA & contemporary WHITE KITCHEN featuring a CONTRASTING ISLAND, STAINLESS APPLIANCES with DACOR GAS STOVE, European backsplash, QUARTZ COUNTERS, BUTLERS PANTRY, engineered HARDWOOD flooring & access to the BACK DECK & YARD. Up to the BONUS LOFT/COMPUTER AREA & 2 bedrooms WITH WI CLOSETS & a 4 piece bathroom. The primary features a SPA ENSUITE with SOAKER TUB, CUSTOM SHOWER & WALK THRU CLOSET into the handy LAUNDRY ROOM. The GARAGE offers a SPACIOUS SUITE BUILT BY COVENTRY, EXTRA INCOME \$\$\$\$ or SPACE FOR EXTENDED FAMILY. The BASEMENT is a BLANK SLATE ready for your own design. LOW MAINTENANCE YARD, AC, TIMELESS EXTERIOR & PERFECT LOCATION! (id:6769)