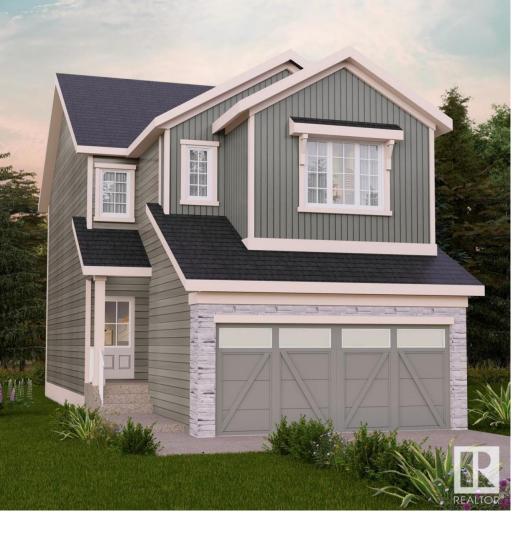

## Edmonton Alberta

\$569,900

Surrounded by natural beauty, Alces has endless paved walking trails, community park spaces and is close to countless amenities. Perfect for modern living and outdoor lovers. The Otis-Z'. This Zero-Lot-Line home is built with your growing family in mind. This single-family zero lot line home features 3 bedrooms, 2.5 bathrooms and an expansive walk-in closet in the primary bedroom. Enjoy extra living space on the main floor with the laundry room on the second floor. The 9-foot ceilings, open to below concept and quartz countertops throughout blends style and functionality for your family to build endless memories. \*\*PLEASE NOTE\*\* PICTURES ARE OF SIMILAR HOME; ACTUAL HOME, PLANS, FIXTURES, AND FINISHES MAY VARY AND ARE SUBJECT TO AVAILABILITY/CHANGES WITHOUT NOTICE. COMPLETION ESTIMATED JAN - APR 2025. (id:6769)