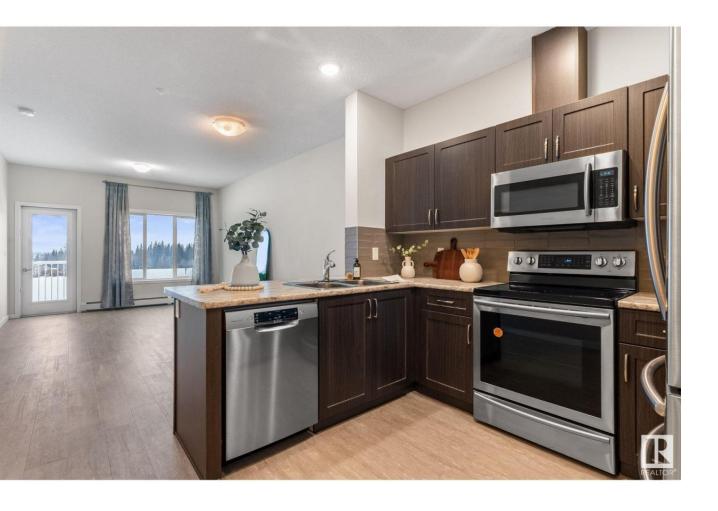

## Edmonton Alberta

\$184,000

Welcome to Your Cozy Retreat in Crossroads of Rutherford! Nestled in the heart of the well established Crossroads of Rutherford, this charming 700+ sq.ft 1 bed + den condo offers stunning views of the park and fields, combining comfort, convenience, and lifestyle. Perfect for first-time homebuyers or savvy investors, this contemporary space features sleek vinyl flooring, a fully equipped kitchen, and abundant natural light. Relax and unwind on the spacious balcony, perfect for enjoying Edmonton's beautiful summer evenings. With a low condo fee that includes heat and water, plus the convenience of an underground heated parking stall. Located steps from transit, shopping, and great restaurants. Don't miss your chance to own this gem in Edmonton's thriving real estate market! (id:6769)