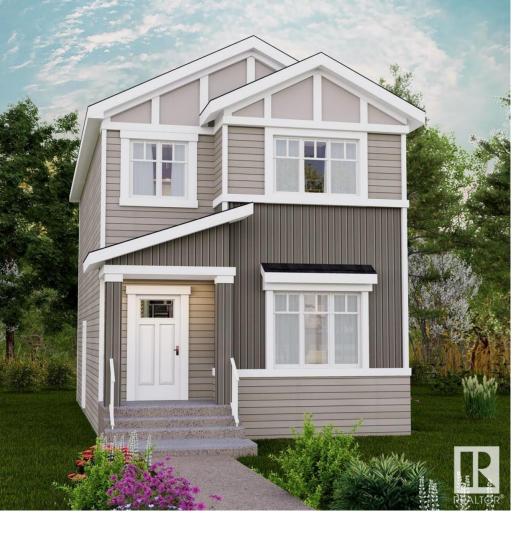

## Edmonton Alberta \$474,900

Surrounded by natural beauty, Alces has endless paved walking trails, community park spaces and is close to countless amenities. Perfect for modern living and outdoor lovers. This 'Dover-Z' single family home offers the perfect blend of comfort and style. Spanning approx. 1608 SQFT, this home offers a thoughtfully designed layout and modern features. As you step inside, you'll be greeted by an inviting open concept main floor that seamlessly integrates the living, dining, and kitchen areas + a den. Abundant natural light flowing through large windows highlights the elegant laminate and vinyl flooring, creating a warm atmosphere for daily living and entertaining. Upstairs, you'll find a bonus room & 3 spacious bedrooms that provide comfortable retreats for the entire family. The primary bedroom is a true oasis, complete with an en-suite bathroom for added convenience. \*\*PLEASE NOTE\*\* PICTURES ARE OF SIMILAR HOME; ACTUAL HOME, PLANS, FIXTURES, AND FINISHES MAY VARY AND ARE SUBJECT TO CHANGE WITHOUT NOTICE. (id:6769)