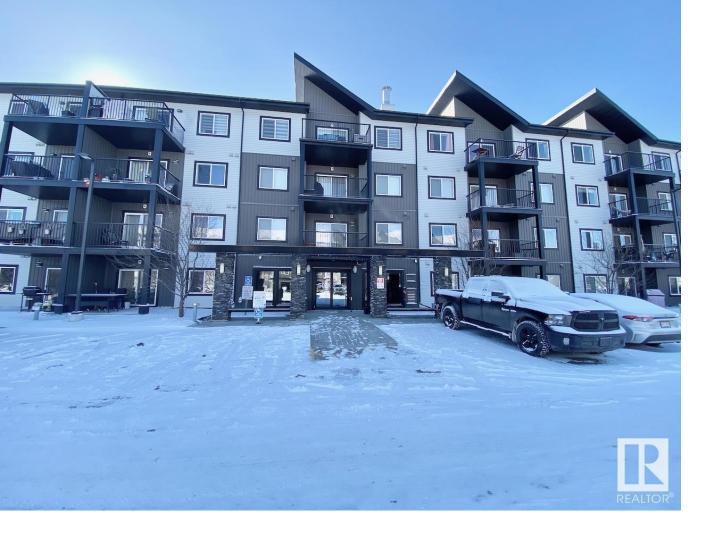

## Edmonton Alberta

\$219,900

TOP FLOOR SOUTH FACING 2 BED 2 BATH UNIT WITH 2 TITLED PARKING SPOTS (one underground one above ground) This unit is sure to please with its open concept design, loads of natural light and desirable layout with both bedrooms separate by the living space!. The kitchen features modern finishes with an island that seamlessly overlooks the spacious living room and coffee bar. The large primary bedroom is complete with walk-in closet and 4pc ensuite. The second bedroom is also a good size with another 4pc bathroom just around the corner for convience. Other great features are the in-suite laundry and massive south facing balcony with CITY VIEWS!. The locations features lots of amenities near by including shopping, restaurants, public transit and quick access to the Anthony Henday makes commuting a breeze! Don't miss out on this great unit! (id:6769)