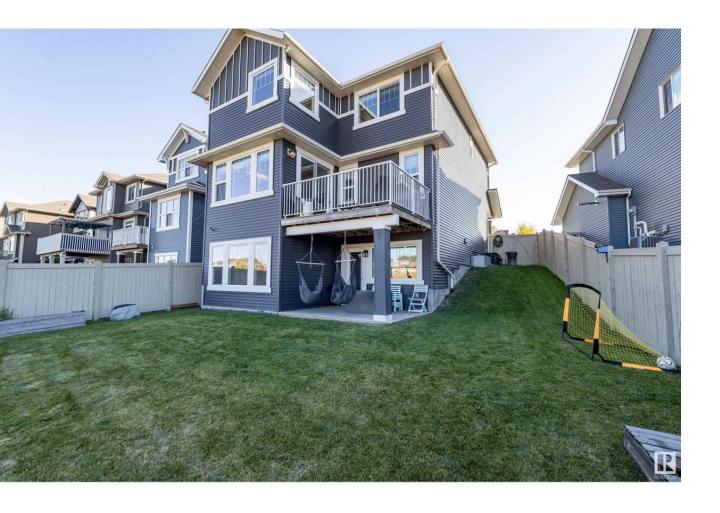

## Edmonton Alberta

\$650,000

As soon as you walk in to this STUNNING WALK-OUT original owner home built by AVI, backing onto the gorgeous Orchards pond, you will FALL in LOVE! Situated on a premium walkout lot just 1 bock from the amazing Orchards Residents Association, this over 2400 Sq Ft 2-Storey home is impressive, versatile, and functional with with a main floor den/office that can easily be converted to a 4th bedroom ( with space to convert the 1/2 bath to a full bath as well if main floor bed and bath are needed ). The main floor is stunning with 9' ceilings, gas fireplace, coffered ceiling, deck off the dining room, and a dream kitchen space with gas stove, massive island, and tons of space in this expanded kitchen with walk through pantry. Upstairs there are 3 bedrooms, Upper Laundry room, plus a massive bonus room flooded with natural light. The primary Suite here overlooks the pond and has, 2 sinks, 2 closets, plus a vanity! Oversized garage and driveway, central A/C, walkout basement ready to be finished. Welcome home! (id:6769)