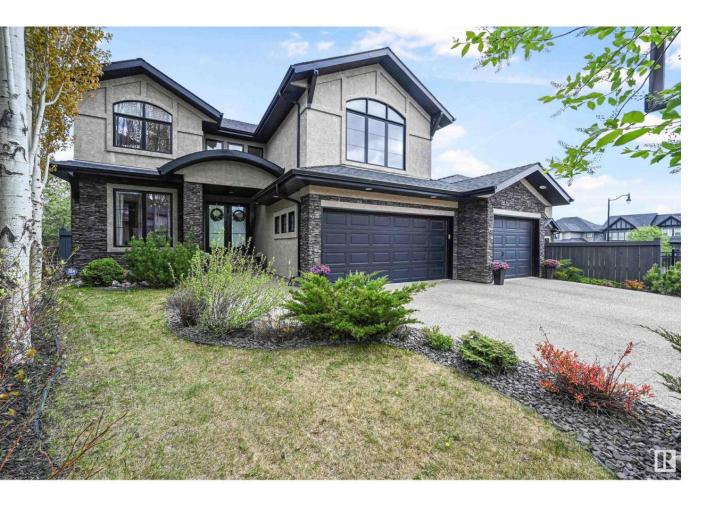

## Edmonton Alberta

\$1,188,800

Elegant, incredibly maintained & well-appointed home in the highly sought after neighborhood of Magrath. 3036 sf of luxury living space (4300 sf ttl), this estate home will impress w/its vaulted, soaring ceilings & sunfilled great rm. Open concept layout is the perfect space to entertain. Stunning chef's kitchen w/ upgraded cabinets, modern granite countertops, Sub-Zero fridge & WOLF gas stove, massive floating island & walk-thru butler pantry. Main flr features spacious kitchen nook, formal dining rm, bedrm (or den)w/a full bthrm, laundry rm & convenient mudrm. Upstairs find the primary suite w/spacious/bright ensuite, 2 oversized bedrms & a sunny bonus rm w/18' ceilings. Well-lit basement equipped w/wetbar, rec space w/ FP, flex rm/gym, 2 add'l bedrms & full bthrm. Generous sized yard has mature trees & deck for entertaining. Steps to the ravine, park/pond, shopping, transit & K-9 school (1/2 blk to Nellie Carlson). BONUS 3 Att garage & AC. Easy access to the U of A/Downtown too! A perfect family home (id:6769)