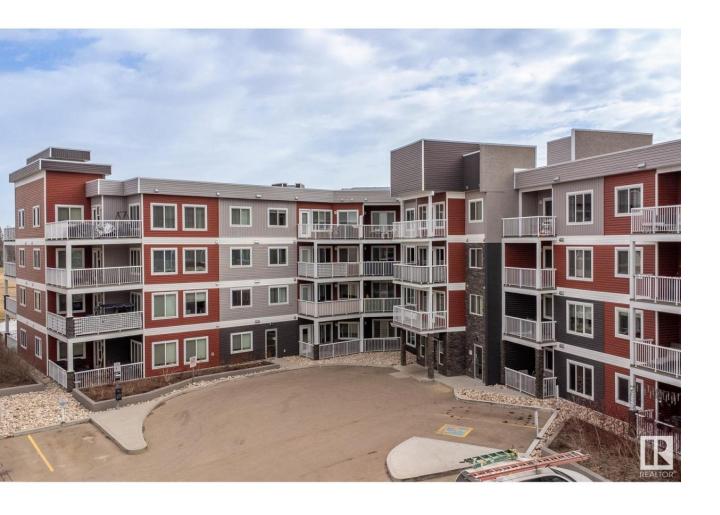

## Edmonton Alberta

\$189,900

TOP FLOOR CONDO with PARK/RAVINE VIEWS! You are going to be impressed with this beautiful ONE BEDROOM condo in Crossroads at Rutherford. 2017 build, 9' ceilings, extended cabinets to ceiling, Luxury Vinyl Plank flooring throughout, Quartz Countertops, SS Appliances, Huge 15'9x 9'8 Master Bedroom with Large walk in closet and a private balcony with views! The efficient layout grants this unit with LOW CONDO FEES. This building comes with a car wash and TITLED HEATED UNDERGROUND PARKING STALL with STORAGE CAGE. Located close to many amenities, grocery stores and shops. Whether you are a first time buyer, investor or downsizer, this property has something for everyone! (id:6769)