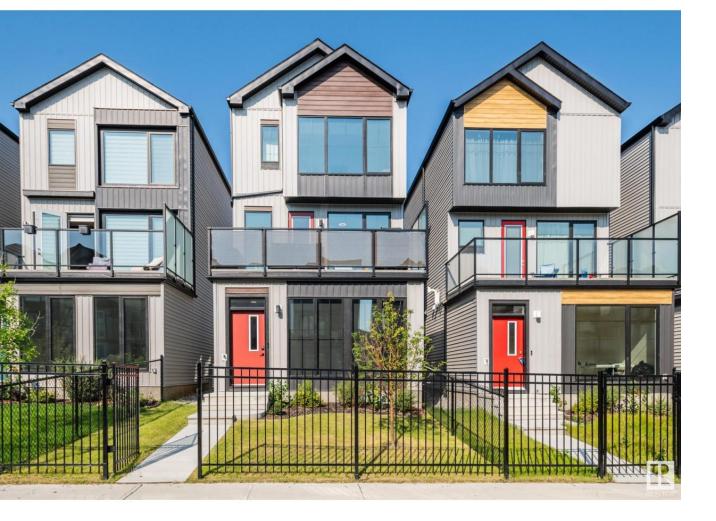

## Edmonton Alberta

BETTER THAN NEW | 3 BEDROOMS | 2 1/2 BATHROOMS | BONUS ROOM | QUARTZ COUNTER TOPS | AIR CONDITIONED | 9' CEILINGS | DOUBLE GARAGE | UPSTAIRS LAUNDRY | MASSIVE BALCONY | 2045 SQ FT Experience the pinnacle of modern living in this stunning 3-bedroom, 2 1/2 bathroom home in an awardwinning community. The design seamlessly blends comfort with elegance, featuring 9-foot ceilings and floorto-ceiling windows that flood the space with natural light. The gourmet kitchen, with quartz countertops and soft-close cabinets, is perfect for both entertaining and daily meals. A versatile upstairs bonus room ideal for relaxing or watching a movie. Main floor has a massive den/flex room for a home office or gym. Step outside to a low-maintenance yard, or enjoy the communitys solar-powered playground, lush gardens, and unique skating ribbon. For active lifestyles, a disc golf course is nearby, and with grocery stores, restaurants, & coffee shops just a short walk away. Perfect for the busy family looking to upsize! (id:6769)