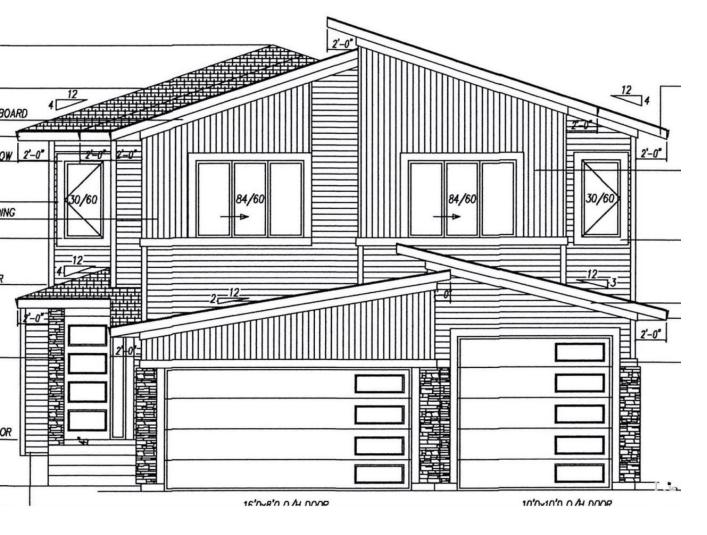

## Fort Saskatchewan Alberta

\$819,800

10' RV bay and a triple garage measuring 24.6/28.8. This brand new two-story home spans 2,647 square feet and includes a main floor den that can serve as a bedroom or nanny suite, complete with its own three-piece bath and closet. The main floor boasts a butler pantry, a 7-foot island, and a living room with a soaring 17-foot ceiling. You'll also find a spacious mudroom. The upper level features a bonus room, four bedrooms, and a separate laundry room. The expansive master bedroom includes a five-piece ensuite that leads to an oversized closet. Theres a side entry for a potential future basement suite. All of this is situated in one of Fort Saskatchewans prime locations, backing onto a park and paved trail system. WALK OUT BASEMENT! Every similar floor plan to show home at 558 Meadowview Drive. (id:6769)