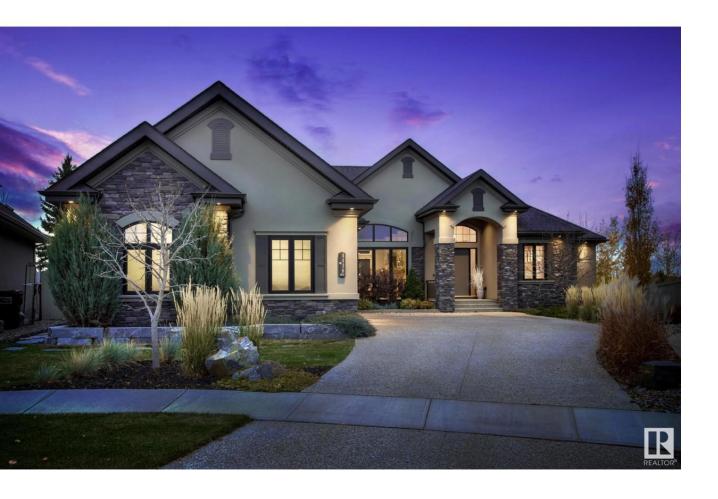

## Edmonton Alberta

\$1,888,000

Welcome to 4430 Kennedy Cove, a masterpiece of design and craftsmanship nestled in a quiet cul-de-sac in Keswick on the River. This exceptional home boasts over 4,750 sq ft of total living space w/ soaring ceilings, rich fir beam detailing & expansive windows that bathe the home in natural light. The gourmet kitchen features Miele appliances, granite countertops, full-height custom cabinetry w/ natural limestone backsplash & butler's pantry. Entertain on the oversized deck w/ glass railings providing unimpeded views or unwind by the linear stone-faced fireplace. Retreat to your luxurious primary bdrm w/ sliding doors to the deck, large custom walkin closet & 5-pc ensuite w/ steam shower clad in limestone & soaker tub. The walkout basement offers a gym, infrared sauna, future golf simulator/theatre space & heated floors throughout. With hydronic heating in key areas, an oversized triple-car garage w/ additional storage bay plus a basement/walkout accessed lower-level bay, this home defines elevated living (id:6769)