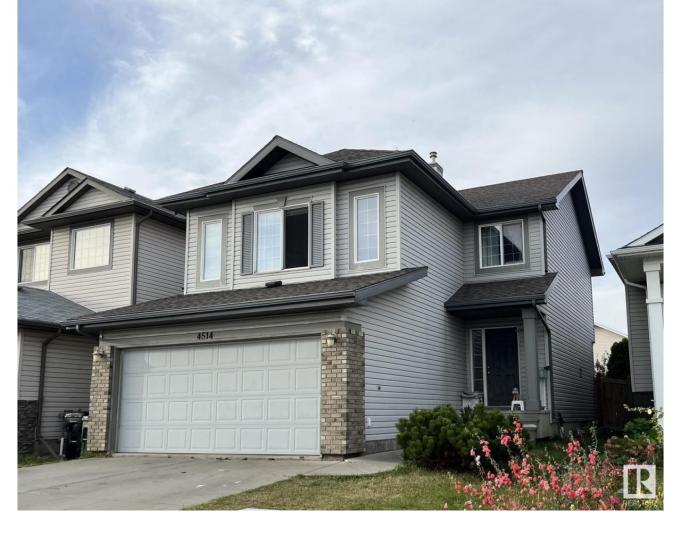

## Edmonton Alberta \$515,000

RECENT UPDATES: Shingles 2023, Hot water tank 2022, Central Air conditioner 2016, Humidifier 2022. This fantastic family home is located on a QUIET crescent with walking distance to PARKS, TRAILS and WATER PARK in desirable Brintnell which has easy access to the Henday to get downtown, all amenities and airport very quickly. With approx 2700 ft2 of total F/FIN living space there is 4 bedrms + 3.5 Baths. The SPACIOUS front entrance has HARDWOOD flooring leading to the OPEN DESIGN Kitchen with GRANITE counters, large ISLAND, W/I PANTRY with Stainless appliances all open to the Livingroom and Dining room leading to Patio doors going to the Fully fenced and landscaped yard with Paving Stone PATIO and Shed. The main floor LAUNDRY has beautiful WASHER and DRYER in a separate room to the Double attached GARAGE! Upstairs are 3 SPACIOUS bedrooms and Big BONUS room with GAS FIREPLACE with Sun-filled South windows to enjoy special family days. The Primary Suite has a LUX soaker tub, large vanity and separate SHOWER (id:6769)