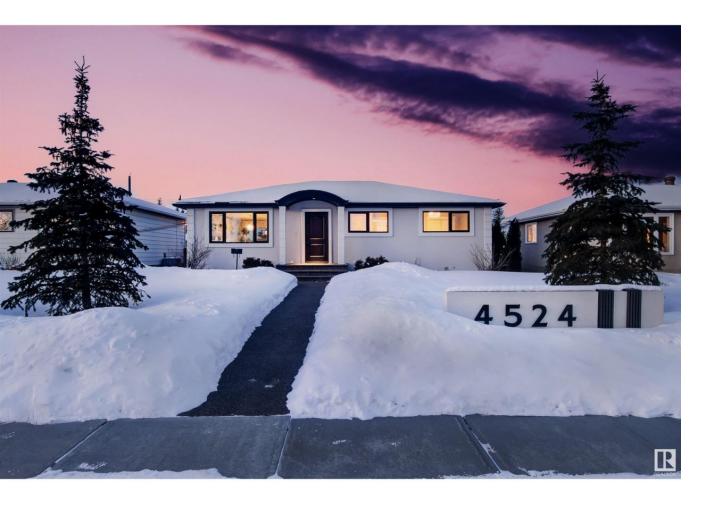

## Edmonton Alberta

\$759,000

Experience refined living in this exquisitely re-built transitional-style 5-bdrm home, blending classic beauty with modern comfort. Beautiful, engineered hardwood floors throughout, crystal light fixtures, and two grand limestone fireplaces create a luxurious ambiance. Completely transformed in 2015 by IL Contractor Services and Blue Stone Construction, this energy-efficient masterpiece with 1,922 square feet of total living space features brand-new electrical, plumbing, HVAC, and closed-cell spray foam insulation. Custom cabinetry, stunning granite countertops, and Riobel fixtures add elegance, while built-in speakers throughout ensure entertainment at every turn. Each bath features matching granite, gorgeous vanities and elegant frameless shower doors and mirrors. Step outside to an exposed aggregate patio and sidewalks, perfectly positioned backing the scenic Goldbar Park with ski trails and River Valley paths just steps away. Only minutes from downtown this home offers the best of nature & city living (id:6769)