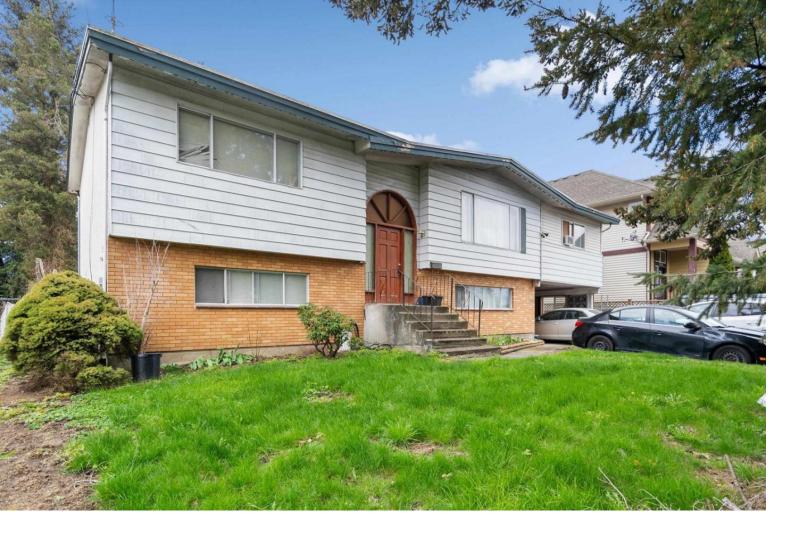

## 45960 STEVENSON Road Chilliwack British Columbia

\$959,000

Wonderful 5bed/3bath home in beautiful Sardis Park! A large 2700+ Square foot home on a 9100+ square foot lot (.21 acre). Upstairs offers a generous sized open concept living area with updated kitchen and flooring. 3 bedrooms including primary bedroom with full ensuite! Downstairs offers 2 more bedrooms and a kitchenette with separate entrance. All this on a spacious private fenced lot with mature trees for total privacy. Central location, walking distance to shopping, groceries and Sardis Park! Call today to book your private showing! (id:6769)