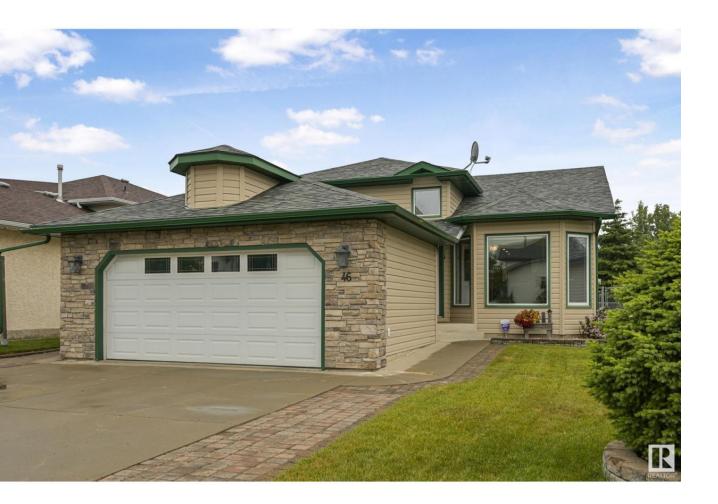

## Spruce Grove Alberta

FULLY UPDATED BACKING GREEN SPACE. Tucked away in the peaceful community of Deer Park, this beautifully renovated 4-level split backs onto a protected treed reserve, offering privacy and natural views. With over 1900 SQFT of finished living space, this 4-bedroom home features a spacious primary suite, 3 full bathrooms, and a flexible rec room for added functionality. Set on a fully landscaped 6,000 sq ft lot, the home showcases major upgrades throughout: newer shingles, siding, stonework, windows, furnace, A/C, hot water tank, water softener, and reverse osmosis system. The stunning kitchen and bathrooms have been fully modernized, and the 3-season sunroom includes remote-controlled blinds for year-round comfort. The backyard is a true retreat with a fire pit and space to relax or entertain while enjoying peaceful treed views. Additional highlights include a heated, oversized double garage, built-in vacuum, irrigation system, and more. Quick access to Hwy 16, this home has it all. (id:6769)