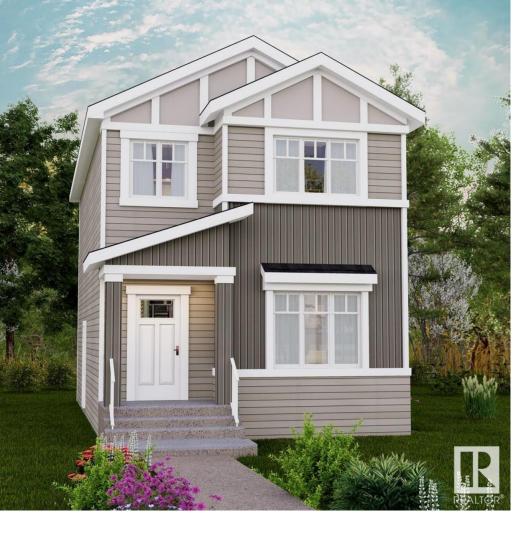

## Edmonton Alberta

\$499,900

Surrounded by natural beauty, Alces has endless paved walking trails, community park spaces and is close to countless amenities. Perfect for modern living and outdoor lovers. This 'Dover-Z' single family home offers the perfect blend of comfort and style. Spanning approx. 1642 SQFT, this home offers a thoughtfully designed layout and modern features. As you step inside, you'll be greeted by an inviting open concept main floor that seamlessly integrates the living, dining, and kitchen areas + a den. Abundant natural light flowing through large windows highlights the elegant laminate and vinyl flooring, creating a warm atmosphere for daily living and entertaining. Upstairs, you'll find a bonus room & 3 spacious bedrooms that provide comfortable retreats for the entire family. The primary bedroom is a true oasis, complete with an en-suite bathroom for added convenience. \*\*PLEASE NOTE\*\* PICTURES ARE OF SIMILAR HOME; ACTUAL HOME, PLANS, FIXTURES, AND FINISHES MAY VARY AND ARE SUBJECT TO CHANGE WITHOUT NOTICE. (id:6769)