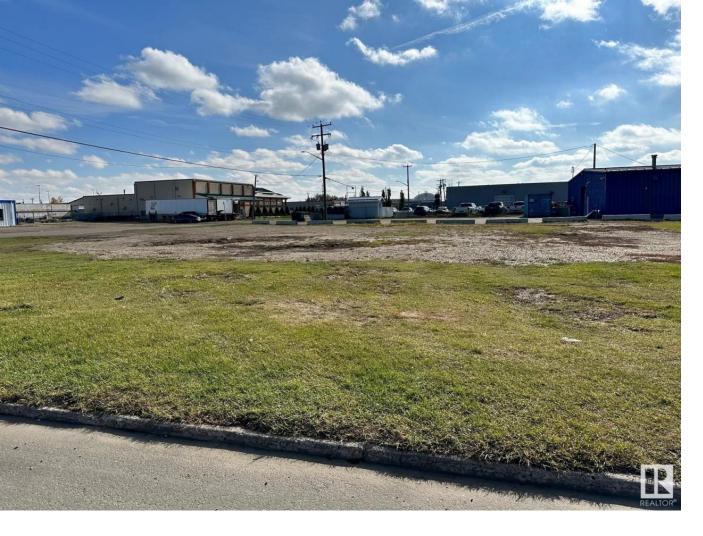

## Leduc Alberta

\$360,000

Amazing opportunity to own land within the City of Leduc for future Commerical development. Corner lot with access from 2 streets. Zoned General Commerical with excellent development possibilities. Quick access to 50th street. 13,504 SF. (id:6769)