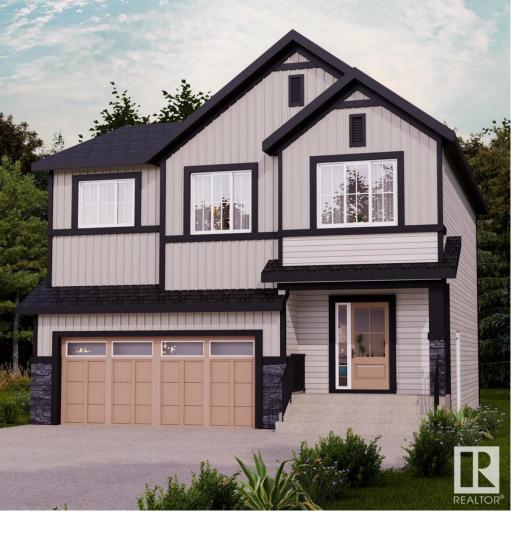

## Edmonton Alberta

\$529,900

Located in South Ellerslie, natural beauty surrounds Orchards. You and your family can embrace the beautiful green spaces with lots of room to play, relax, and explore the outdoors. Welcome to the Webster from Akash Homes! Exuding elegance, the Webster invites you inside with a spacious foyer that flows through to the open-concept main floor. You'll find a well-appointed layout on your main living areas that offers access to the attached garage, 9' ceilings, laminate flooring throughout the main, and a chef-inspired kitchen adorned with quartz counters, a corner pantry, and soft close doors and drawers. Retreat from your day to your second floor, with 3 bedrooms, including a primary suite designed for two awaits. Two additional bedrooms, second-floor laundry, and a bonus room complete this home. \*\*PLEASE NOTE\*\* PICTURES ARE OF SIMILAR HOME; ACTUAL HOME, PLANS, FIXTURES, AND FINISHES MAY VARY AND ARE SUBJECT TO AVAILABILITY/CHANGES WITHOUT NOTICE HOME IS COMPLETE!!. (id:6769)