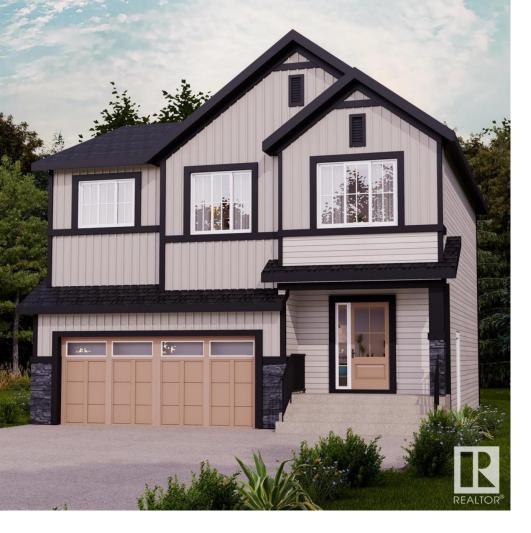

## Edmonton Alberta \$529,900

Located in South Ellerslie, natural beauty surrounds Orchards. You and your family can embrace the beautiful green spaces with lots of room to play, relax, and explore the outdoors. Welcome to the Webster from Akash Homes! Exuding elegance, the Webster invites you inside with a spacious foyer that flows through to the open-concept main floor. You'll find a well-appointed layout on your main living areas that offers access to the attached garage, 9' ceilings, laminate flooring throughout the main, and a chef-inspired kitchen adorned with quartz counters, a corner pantry, and soft close doors and drawers. Retreat from your day to your second floor, with 3 bedrooms, including a primary suite designed for two awaits. Two additional bedrooms, second-floor laundry, and a bonus room complete this home. \*\*PLEASE NOTE\*\* PICTURES ARE OF SIMILAR HOME; ACTUAL HOME, PLANS, FIXTURES, AND FINISHES MAY VARY AND ARE SUBJECT TO AVAILABILITY/CHANGES WITHOUT NOTICE. HOME IS NOW COMPLETE. (id:6769)