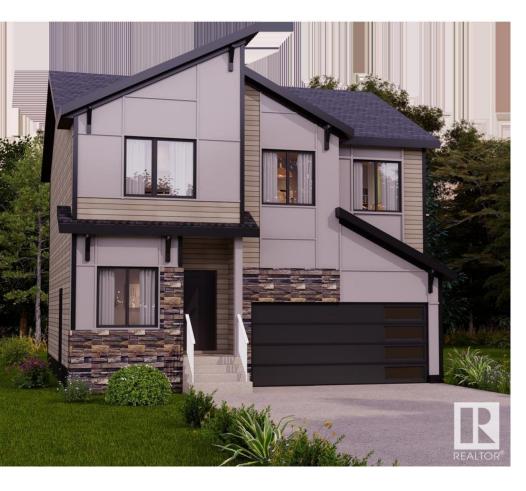

## Edmonton Alberta

\$544,900

Located in South Ellerslie, natural beauty surrounds Orchards. You and your family can embrace the beautiful green spaces with lots of room to play, relax, and explore the outdoors. The Willow-Z CORNER LOT with SEPARATE ENTRANCE from Akash Homes welcomes you with a spacious foyer leading into an open-concept main floor. This well-designed space features 9' ceilings and a den on the main floor, laminate flooring, and a chef's kitchen with quartz counters, a closet pantry, and soft-close cabinets. Conveniently access the attached garage directly from the main floor. Upstairs, unwind in the primary suite designed for two, along with two more bedrooms, a bonus room, and second-floor laundry for added ease. \*\*PLEASE NOTE\*\* UNDER CONSTRUCTION! PICTURES ARE OF SIMILAR HOME; ACTUAL HOME, PLANS, FIXTURES, AND FINISHES MAY VARY AND ARE SUBJECT TO AVAILABILITY/CHANGES WITHOUT NOTICE (id:6769)