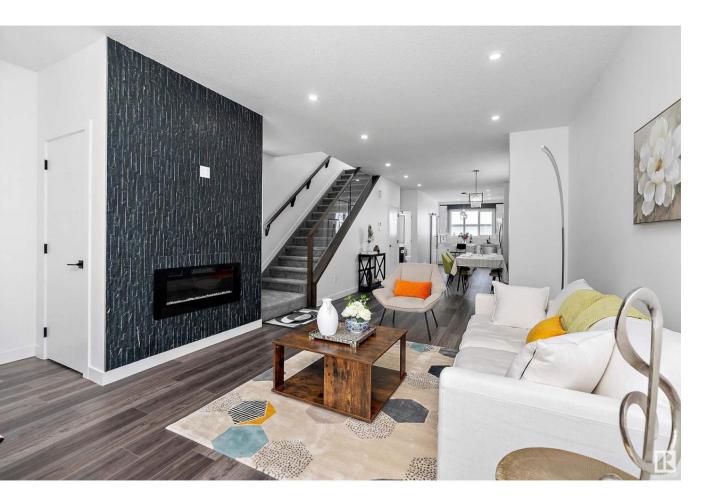

## Edmonton Alberta

Fabulous BRAND NEW 1809 sq. ft. 2 story in EMPIRE PARK with a separate entrance to the basement & a double detached garage! Offering NEW HOME WARRANTY & built for the Seller by a local company which has over 20 years in the building industry with pride & attention to detail at every turn. From the foyer into the SUNLIT GREAT ROOM style living area with stone tile ELECTRIC FIREPLACE, 9' CEILINGS, TRIPLE PANED WINDOWS, VINYL PLANK FLOORING & CONTEMPORARY FIXTURES to the spacious dining room featuring a TRANSOM WINDOW set into a FEATURE WALL. The MODERN ISLAND KITCHEN features rich contrasting accents, HI END STAINLESS APPLIANCES & QUARTZ counters. A barn door provides access to the MUD ROOM with built in cabinetry & bench's plus it provides access to the COMPOSITE DECK & back yard. Up the GLASS & WOOD STAIRCASE to the upper floor offering 2 bedrooms with a JACK & JILL BATH, the laundry & the primary features a gorgeous SPA ENSUITE, walk in closet & feature wall. Yard will be done to final grade. AMAZING! (id:6769)