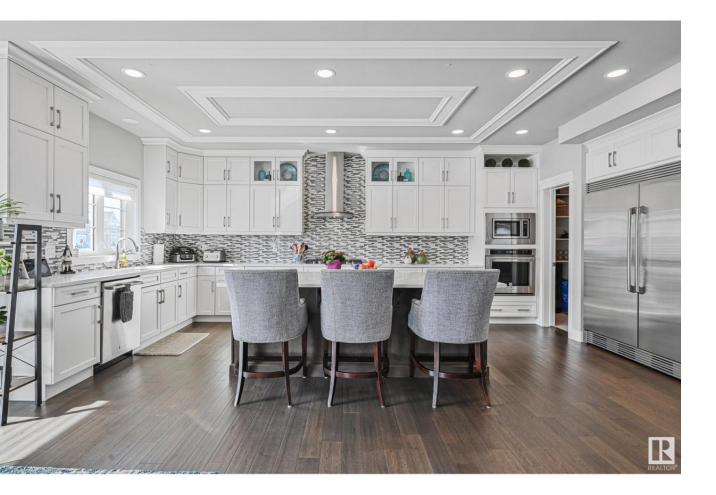

## Edmonton Alberta

Executive living in Westpointe of Windermere. Fully finished walkout backing walkway. Steps to park, pond, ravine & river. Over 4800sf of total living space, turn key ready, upgraded throughout & shows pristine! 5 bedrooms +den, 5 bathrooms, oversized heated triple garage w/epoxy & multiple indoor/outdoor entertaining spaces. 19' foyer & gleaming handscraped hardwood floors welcomes you through an open floorplan w/sunny south exposure. Great room features a linear gas fireplace, double tray ceiling detail & floating decorative shelving. Chef's kitchen offers ample storage space, quartz counters, built-in appliances & walkthrough pantry. Spacious dining nook provides direct access to large balcony. Den for home office/studio doubles as a bedroom w/convenient 3pc bathroom. 9' ceilings on all 3 levels. Open tread staircase leads to 4 generous sized bedrms & 3 bathrooms. Walkout level is complete w/multiple recreation spaces, wetbar, 2 bedrms & 3pc bathrm. Improved landscaping & irrigation system. Shows a 10! (id:6769)