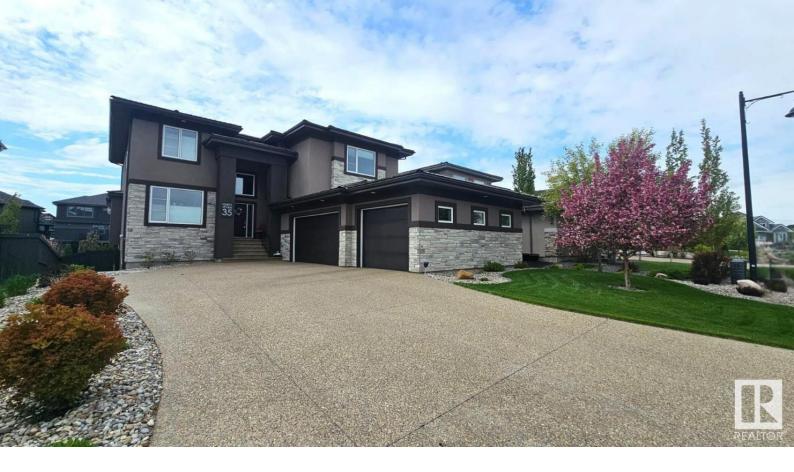

## Edmonton Alberta

\$1,400,000

Executive living in Westpointe of Windermere. Fully finished walkout backing walkway. Steps to park, pond, ravine & river. Over 4800sf of total living space, turn key ready, upgraded throughout & shows pristine! 5 bedrooms +den, 5 bathrooms, oversized heated triple garage w/epoxy & multiple indoor/outdoor entertaining spaces. 19' foyer & gleaming handscraped hardwood floors welcomes you through an open floorplan w/sunny south exposure. Great room features a linear gas fireplace, double tray ceiling detail & floating decorative shelving. Chef's kitchen offers ample storage space, quartz counters, built-in appliances & walkthrough pantry. Spacious dining nook provides direct access to large balcony. Den for home office/studio doubles as a bedroom w/convenient 3pc bathroom. 9' ceilings on all 3 levels. Open tread staircase leads to 4 generous sized bedrms & 3 bathrooms. Walkout level is complete w/multiple recreation spaces, wetbar, 2 bedrms & 3pc bathrm. Improved landscaping & irrigation system. Shows a 10! (id:6769)