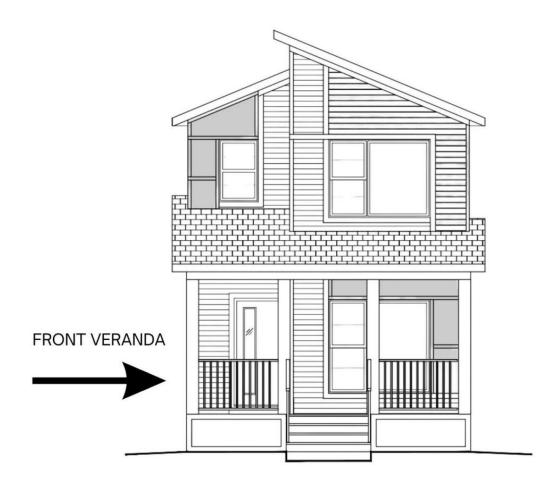

## Edmonton Alberta

\$529,900

This is the SIENNA by EXCEL HOMES! If you are a family who could use one extra bedroom on the main floor (plus a full bath), a fully loaded kitchen with beautiful quartz countertops, upgraded stainless steel appliances and lots of room for a table and chairs, vinyl plank flooring and high 9-ft ceilings this is for you! 3 more bedrooms plus a great central bonus room upstairs for cozy family movie nights, and 2nd floor laundry too. There is a separate entrance to the basement, a double detached garage, and the perfect yard for outdoor gatherings or just relaxing in the sun. A smart network hub, solar panel rough-in, HVAC, HEPA filter, energy star appliances, upgraded insulation plus every EXCEL home is Green Built Canada Certified - benefitting you with lower utility costs and a quality home that will be with you for many happy memories. (id:6769)