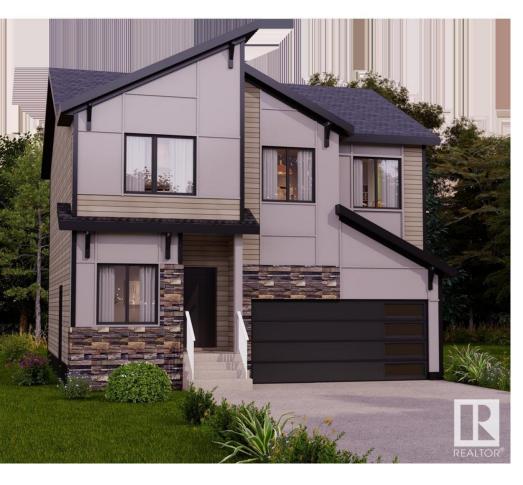

## Edmonton Alberta

\$549,900

Located in South Ellerslie, natural beauty surrounds Orchards. You and your family can embrace the beautiful green spaces with lots of room to play, relax, and explore the outdoors. The Willow from Akash Homes welcomes you with a spacious foyer leading into an open-concept main floor. This well-designed space features 9' ceilings and a den on the main floor, laminate flooring, and a chef's kitchen with quartz counters, a corner pantry, and soft-close cabinets. Conveniently access the attached garage directly from the main floor. Upstairs, unwind in the primary suite designed for two, along with two more bedrooms, a bonus room, and second-floor laundry for added ease. \*\*PLEASE NOTE\*\* UNDER CONSTRUCTION! PICTURES ARE OF SIMILAR HOME; ACTUAL HOME, PLANS, FIXTURES, AND FINISHES MAY VARY AND ARE SUBJECT TO AVAILABILITY/CHANGES WITHOUT NOTICE. EST COMPLETION MAR-MAY 2025. (id:6769)