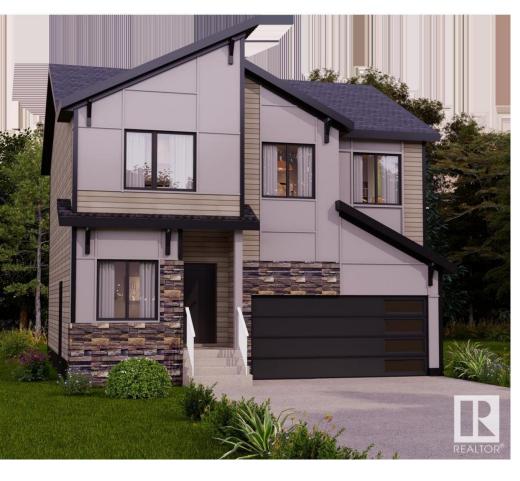

## Edmonton Alberta

\$549,900

Located in South Ellerslie, natural beauty surrounds Orchards. You and your family can embrace the beautiful green spaces with lots of room to play, relax, and explore the outdoors. The Willow from Akash Homes welcomes you with a spacious foyer leading into an open-concept main floor. This well-designed space features 9' ceilings on the main floor, laminate flooring, and a chefs kitchen with quartz counters, a corner pantry, and soft-close cabinets. Conveniently access the attached garage directly from the main floor. Upstairs, unwind in the primary suite designed for two, along with two more bedrooms, a bonus room, and second-floor laundry for added ease. \*\*PLEASE NOTE\*\* UNDER CONSTRUCTION!PICTURES ARE OF SIMILAR HOME; ACTUAL HOME, PLANS, FIXTURES,AND FINISHES MAY VARY AND ARE SUBJECT TO AVAILABILITY/CHANGES WITHOUT NOTICE. EST COMPLETION 2025. (id:6769)