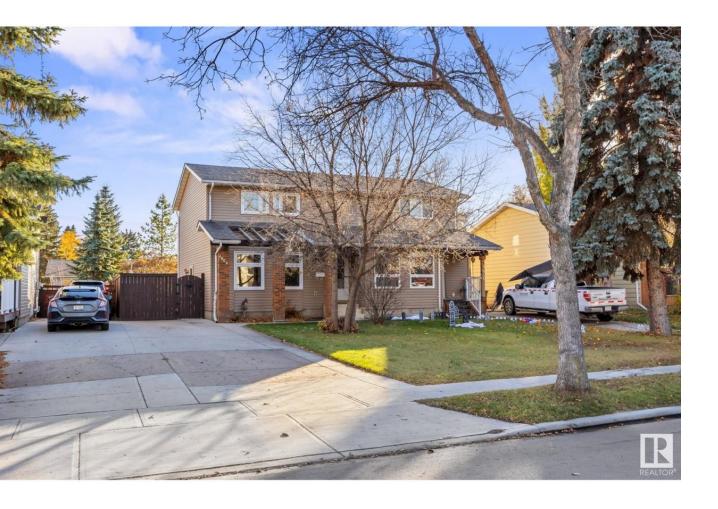

## Beaumont Alberta

\$299,500

Charming Home on Tree-Lined StreetUnder \$300K! This delightful 1128 sqft, 2-storey residence is full of character, ideally located near the heart of Beaumont. The new owner will appreciate the schools, walking paths, parks & many amenities just minutes away. As you enter, you'll be welcomed by a spacious living room, perfect for relaxation and gatherings. The kitchen features freshly painted cabinets, a gas stove & an abundance of natural light, along with a cozy dining area thats perfect for family meals. A convenient half bath rounds out the main floor. Upstairs, youll find 3 bedrooms and the main 4-piece bathroom. The lower level offers additional living space with a recreation room, along with ample storage, laundry & the mechanical area. Don't forget about the large south facing backyard! Additional highlights include updated vinyl windows, a newer roof, a newer concrete driveway/walkway & finally a separate entrance for added flexibility. (id:6769)