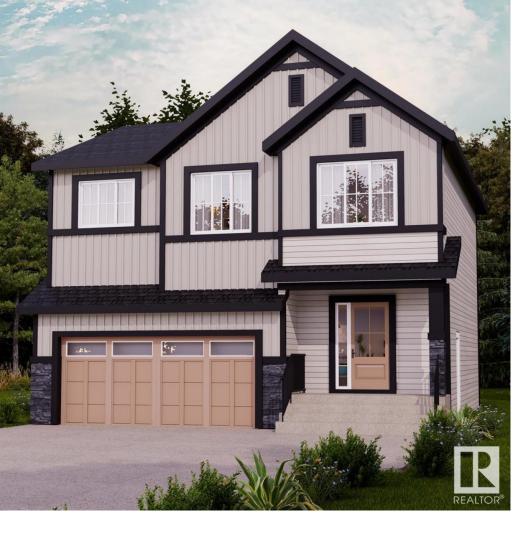

## Edmonton Alberta \$539,900

Located in South Ellerslie, natural beauty surrounds Orchards. You and your family can embrace the beautiful green spaces with lots of room to play, relax, and explore the outdoors. Welcome to the Webster from Akash Homes! Exuding elegance, the Webster invites you inside with a spacious foyer that flows through to the open-concept main floor. You'll find a well-appointed layout on your main living areas that offers access to the attached garage, 9' ceilings, laminate flooring throughout the main, and a chef-inspired kitchen adorned with quartz counters, a corner pantry, and soft close doors and drawers. Retreat from your day to your second floor, with 3 bedrooms, including a primary suite designed for two awaits. Two additional bedrooms, second-floor laundry, and a bonus room complete this home. \*\*PLEASE NOTE\*\* UNDER CONSTRUCTION! PICTURES ARE OF SIMILAR HOME; ACTUAL HOME, PLANS, FIXTURES, AND FINISHES MAY VARY AND ARE SUBJECT TO AVAILABILITY/CHANGES WITHOUT NOTICE. EST COMPLETION MID JAN 2025. (id:6769)