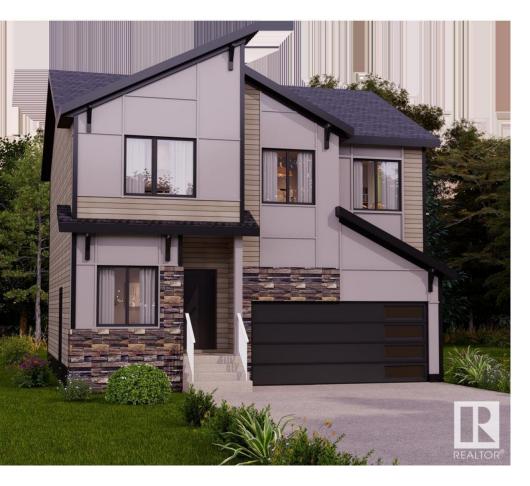

## Edmonton Alberta \$549,900

Located in South Ellerslie, natural beauty surrounds Orchards. You and your family can embrace the beautiful green spaces with lots of room to play, relax, and explore the outdoors. The Willow from Akash Homes welcomes you with a spacious foyer leading into an open-concept main floor. This well-designed space features 9' ceilings and a den on the main floor, laminate flooring, and a chef's kitchen with quartz counters, a corner pantry, and soft-close cabinets. Conveniently access the attached garage directly from the main floor. Upstairs, unwind in the primary suite designed for two, along with two more bedrooms, a bonus room, and second-floor laundry for added ease. \*\*PLEASE NOTE\*\* UNDER CONSTRUCTION! PICTURES ARE OF SIMILAR HOME; ACTUAL HOME, PLANS, FIXTURES, AND FINISHES MAY VARY AND ARE SUBJECT TO AVAILABILITY/CHANGES WITHOUT NOTICE. EST COMPLETION MAR-MAY 2025. (id:6769)