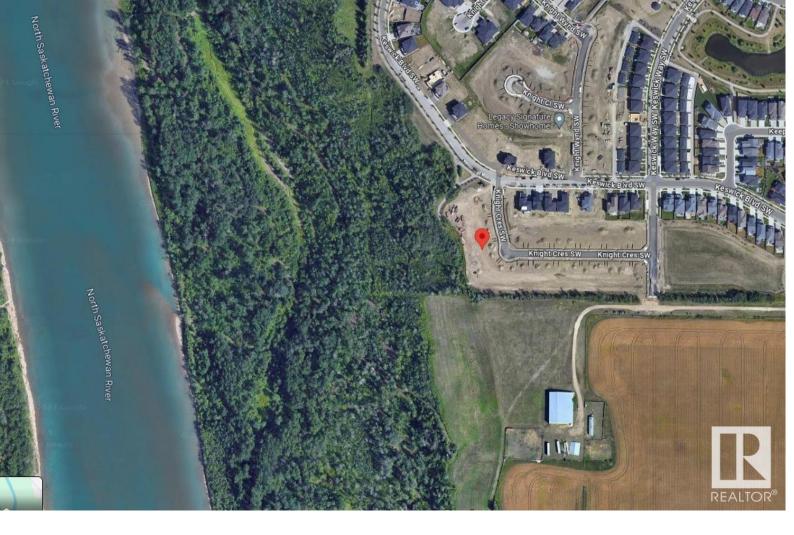

## Edmonton Alberta

\$675,000

Sunny west backing Ravine lot in prestigious Keswick on the River. Nearly 7000sf estate lot with a 42' building pocket, nestled on a quiet street backing natural reserve & the North Saskatchewan River. Your freedom to choose any custom builder to complete your dream home. Keswick on the River is a family friendly exclusive neighborhood with superior architectural requirements to maintain a higher standard of quality. Quick commute to all servicing amenities including multiple golf courses, ski clubs, recreation centers, parks, multiple schools, restaurants & shopping. (id:6769)