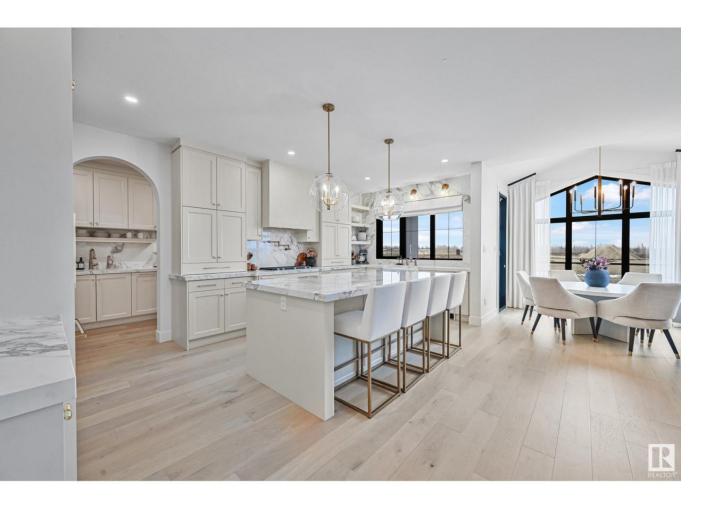

## Edmonton Alberta

\$1,575,000

Picture-Perfect Living nestled on a quiet street, steps to natural reserve/river. Keswick on the River is an exclusive neighborhood w/superior architectural requirements to maintain a higher standard of quality. With 5000sf+ of living space, interiors of this home exudes a refined elegance w/carefully chosen finishes & exquisite details that highlight both sophistication/comfort. Upgraded throughout & shows immaculate. 6 bedrms+den, 5 bathrms & multiple living/dining spaces. A sunny South backing lot welcomes you through an open floorplan featuring a great room w/coffered ceilings, timeless mantle & gas fireplace, beautiful chef's kitchen complete w/premium appliances, butler's pantry & add'l storage. Formal dining room as well as dining nook w/direct access to deck for evening bbqs. Den for home office/library. 4 bedrms on upper level, each w/access to private bathrms. Lower level offers dual recreation spaces, wet bar & 2 bedrms (or gym). Upgrades: mechanicals, framing, millwork, smart tech home +more. (id:6769)