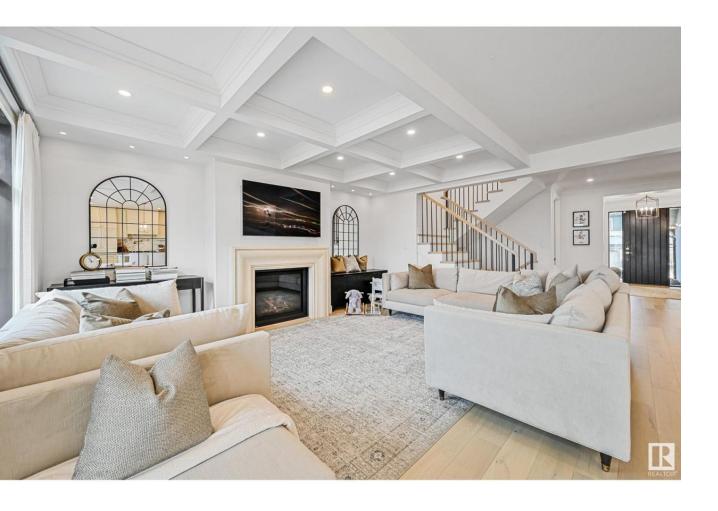

## Edmonton Alberta

\$1,500,000

Picture-Perfect Living nestled on a quiet street, steps to natural reserve/river. Keswick on the River is an exclusive neighborhood w/superior architectural requirements to maintain a higher standard of quality. With 5000sf+ of living space, interiors of this home exudes a refined elegance w/carefully chosen finishes & exquisite details that highlight both sophistication/comfort. Upgraded throughout & shows immaculate. 6 bedrms+den, 5 bathrms & multiple living/dining spaces. A sunny South backing lot welcomes you through an open floorplan featuring a great room w/coffered ceilings, timeless mantle & gas fireplace, beautiful chef's kitchen complete w/premium appliances, butler's pantry & add'l storage. Formal dining room as well as dining nook w/direct access to deck for evening bbqs. Den for home office/library. 4 bedrms on upper level, each w/access to private bathrms. Lower level offers dual recreation spaces, wet bar & 2 bedrms (or gym). Upgrades: mechanicals, framing, millwork, smart tech home +more. (id:6769)