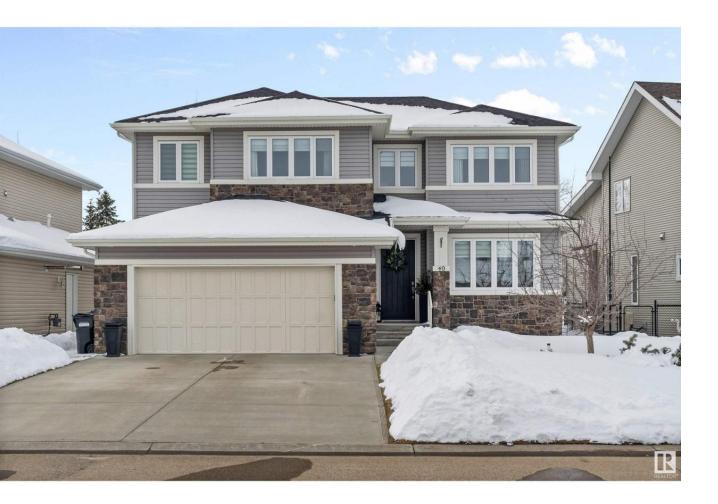

## Spruce Grove Alberta

Breaking the bar for luxury homes, this executive 2 storey is selectively located on a premium lot, with a pergola-perfect party deck, all backing the beauty of the manicured Links golf course. With 3,615 of air-conditioned living space, this home is the epitome of the lavish lifestyle you deserve. Decadent hardwood floors flow beyond the front office, 2pc powder-room & into the contemporary dining room, as fresh paint graces every wall. An array of windows illuminates the expansive open-concept main floor. The kitchen presents granite counters, high-end appliances & butler pantry, which compliments the sophistication of the living room, with its stone-faced fireplace. Private quarters upstairs consist of the primary bedroom, blessed by 5pc ensuite, along with 3 additional bedrooms, sharing the common area of a flex space; all serviced by same floor laundry & 4pc main bathroom. A finished basement offers 2 more bedrooms, rec room w/wet bar & 4th full bathroom. Triple tandem heated garage with epoxy floor! (id:6769)