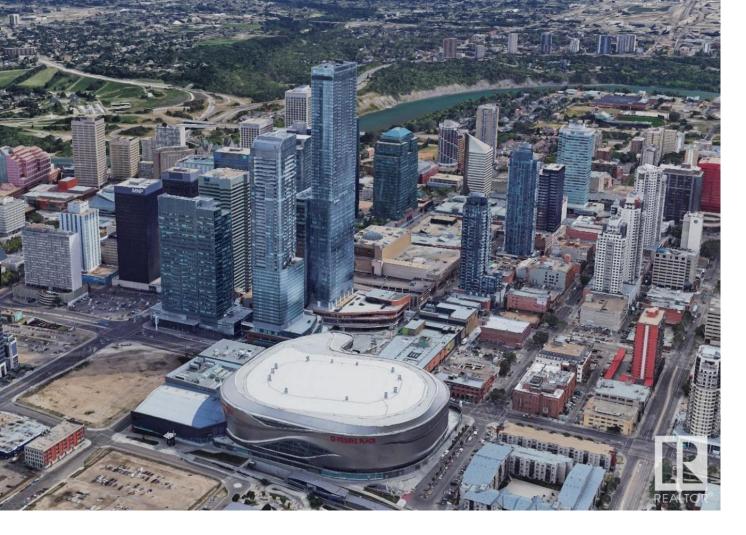

## Edmonton Alberta

\$290,000

49th floor east view of the downtown and river valley. One bedroom, one bath suite in the Sky Residence. Excellent use of space in a compact floor plan. Den area and storage rooms in front entry. In suite laundry with included washer and dryer. Kitchen area features hidden refrigerator/freezer, dishwasher. Living room and bedroom offer amazing views. Walk-in closet in bedroom. Separate titled storage room on same floor. Sky Residence offers pedway access to multiple downtown locations. 30th floor features fitness area, golf simulator, commercial kitchen, and access to amazing deck and bbq area. Ready for immediate possession. (id:6769)