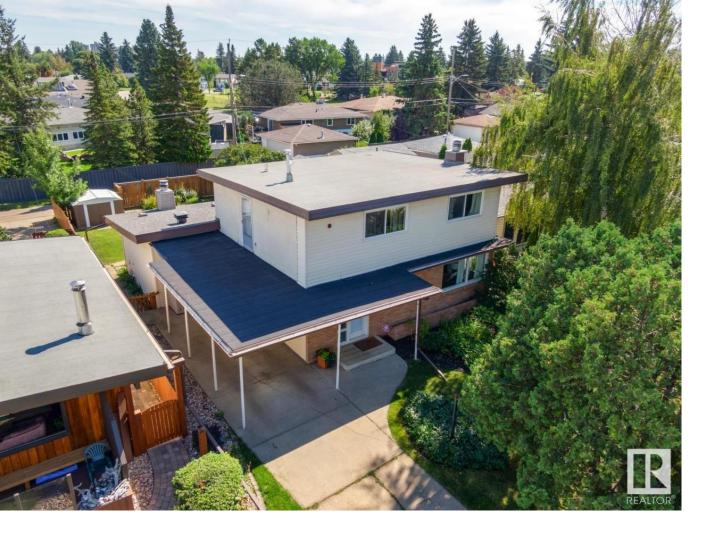

## Edmonton Alberta

\$579,900

Awesome family home in the desirable community of Malmo! This unique 2-storey is located on a very quiet street, sits upon a beautiful 6000 sqft lot, offers over 2400 sqft of living space, 4 total bedrooms, and has been tastefully updated! The main floor features a spacious floor plan, great kitchen w/s.s. appliances, breakfast nook, formal living/dining areas w/hardwood floors and lavish fireplace. Gorgeous family area w/vaulted ceiling, extensive wood features, and additional fireplace. Upstairs you will find the four good sized bedrooms and full bath. The fully finished lower level offers a great rec area and plenty of storage space. Outside you will enjoy the very private yard, huge deck, and mature landscaping. Other features of the home include: new furnace/HWT, newer roof, some new windows, new fence, renovated bathrooms, flooring, paint, fixtures, and more! Located steps to great schools, public transit, Southgate mall, and minutes to the University of Alberta. Great opportunity in a great area! (id:6769)