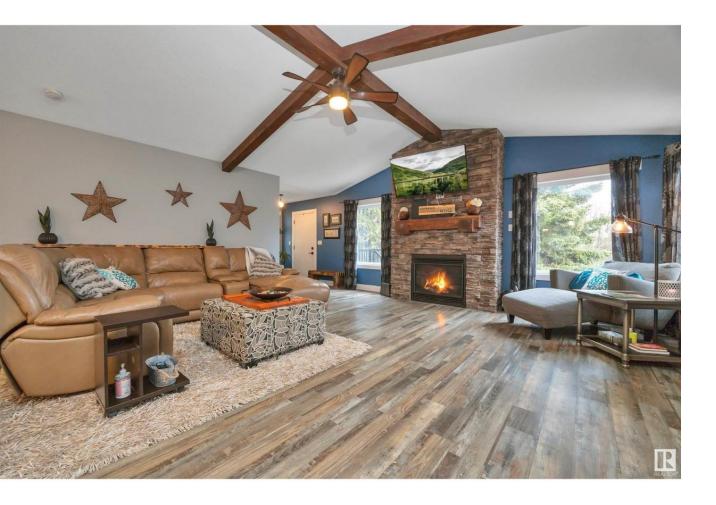

## Rural Leduc County Alberta

NEWER CUSTOM HOME ON MATURE TREED LAND! OUT OF SUBDIVISION! PRIVATE & SERENE! 25 MINS TO LEDUC! Straight out of a Canmore chalet to Leduc County, this 1946 sq ft 5 bed, 3 bath, 3 level split on gorgeous property has been impeccably designed & ready for your family! Feat: upgraded exterior finishings, vaulted ceiling w/ wood beams, 3 tier deck & front porch, vinyl plank flooring, floor to ceiling gas fireplace, quartz countertops w/ soft close cabinetry, 30' deep garage w/ 9' garage high doors, 10' ceiling in basement, & more! Tree lined entryway leads inside to your open concept living / dining / kitchen space; superb for entertaining w/ gorgeous views east & west! A few steps down you find 3 large bedrooms, including the primary bed w/ stunning 5 pce ensuite, w-in closet & access to the deck! 3 pce shower & laundry room. Your lower level brings 2 more huge bedrooms w/ another 4 pce bathroom for convenience. Treed behind to the property line w/ space to build your dream shop; a rare piece of paradise! (id:6769)