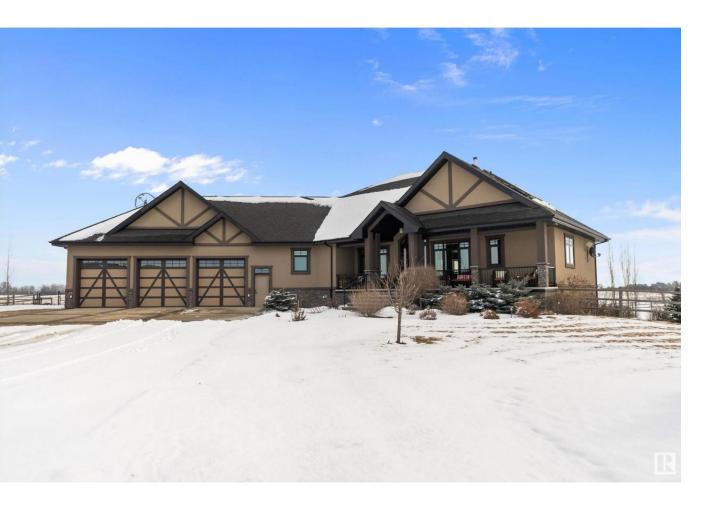

## Rural Leduc County Alberta

\$1,739,000

LOCATION! 5 mins SW of Leduc. Custom walkout bungalow w/ a 40 x 60 completed finished heated SHOP w/ mezzanine, 2 piece bath, heated triple car garage. Privacy gate & long drive leads to property. Custom bungalow has everything. Grand entrance leads to vaulted ceilings in great rm, stone fireplace, flr to ceiling windows, dining rm w/ coffered ceilings. Gourmet kitchen w/ custom cabinets, granite, 8 burner gas stove, large island, huge walkin pantry. Large eating area w/ windows surrounding, bench seat. Main flr laundry w/custom cabinets, sink, granite. Mud room w/ built ins, 2 piece powder rm, built in office area. Primary suite has gas fireplace, hardwood flrs, garden door to deck. Ensuite has dual sinks, jacuzzi, custom shower, walk-in closet. FF walk-out basement features custom bar, family rm with gas fireplace, 3 bdrms, 2 baths. Professionlly landscaped, backyard completely fenced, custom firepit area, covered decks. Central AC, infloor heating, ICF concrete walls to rafters, IMMACULATE inside/out! (id:6769)